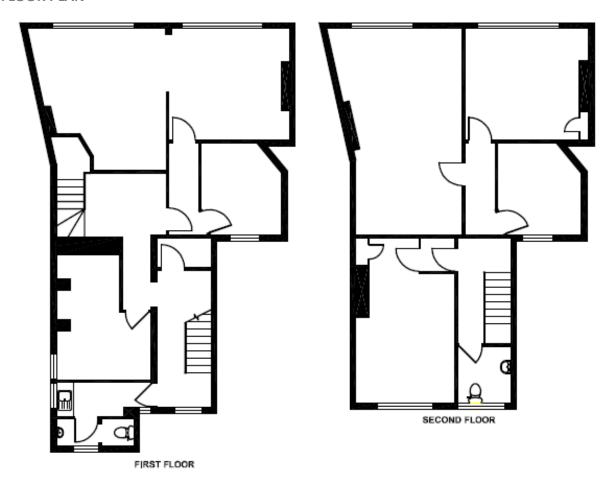

#### **FLOOR PLAN**

| Planning Use                              | EPC                 | 2023 RV | VAT             |
|-------------------------------------------|---------------------|---------|-----------------|
| Class F1                                  | E                   | £17,000 | The Property is |
| (Learning & Non-Residential Institutions) | (Expires June 2032) |         | not elected for |
|                                           |                     |         | VAT             |