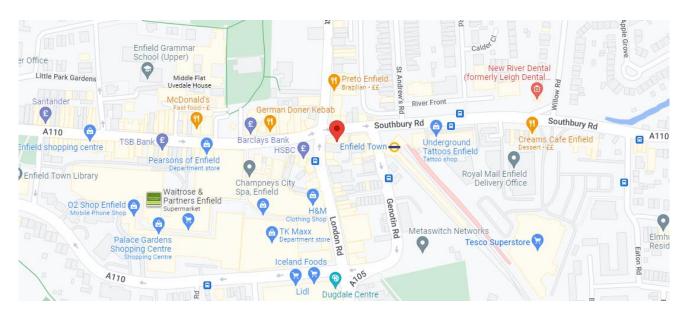

#### **LOCATION**

38a The Town is situated in the centre of Enfield, close to the junction with London Road.

It is easily accessible with Enfield Town Station just 150 metres due east and numerous bus routes passing nearby.

The Property is situated above Haart Estate agents and next to Halifax Bank. The Palace Gardens Shopping Centre is a short walk away providing for excellent retail, food & beverage facilities. Other nearby occupiers include HSBC, William Hill, Nando's and Champneys City Spa.