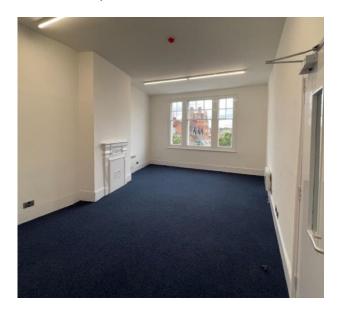

# **DESCRIPTION**

The Property comprises self-contained accommodation on the first and second floors of the building. It is arranged as nine separate rooms with WC and Kitchen facilities to the rear.

It has been recently refurbished to a high standard with electric wall mounted heaters, carpet covered floors and redecorated walls and ceilings throughout. The intercom and fire alarm systems have recently been installed.