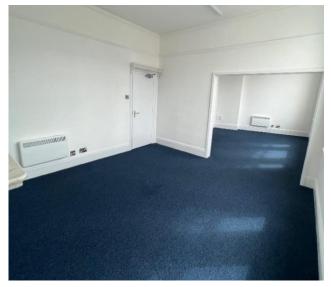

# **DESCRIPTION**

The Property comprises self-contained accommodation on the first and second floors of the building. It is arranged as nine separate rooms with WC and Kitchen facilities to the rear.

It has been recently refurbished to a high standard with electric wall mounted heaters, carpet covered floors and redecorated walls and ceilings throughout. The intercom and fire alarm systems have recently been installed.