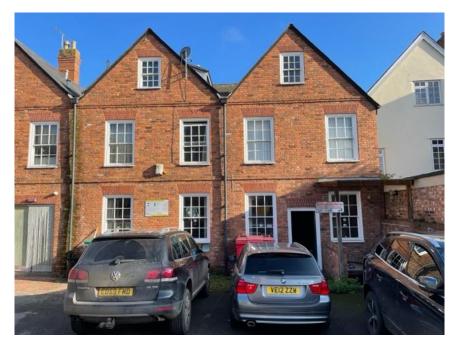

### DESCRIPTION

The Property comprises a two-room office suite on the ground floor of a historic building with period features. The two interconnecting rooms have attractive wood panelled walls and timber floors, with sash windows overlooking the rear yard area providing light and bright workspace. Electric wall mounted radiators provide heating and self-contained W/C facilities are provided within the suite.

The suite is approached via an impressive wood panelled hallway from a front door directly onto Widemarsh Street. A rear door leads to the yard and car parking space.