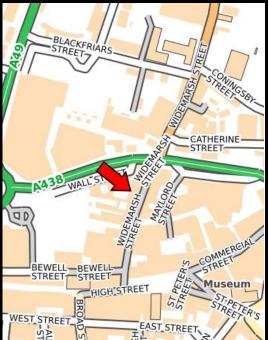

### LOCATION

The Property is located on west side of the part-pedestrianised section of Widemarsh Street in Hereford City Centre.

The Old Market Shopping Centre is close by with Widemarsh Street providing the main pedestrian access route between The Old Market and the traditional City Centre shopping areas of High Town, Commercial Street and Eign Gate.

The Maylord Shopping Centre and popular Butter Market are also close by.