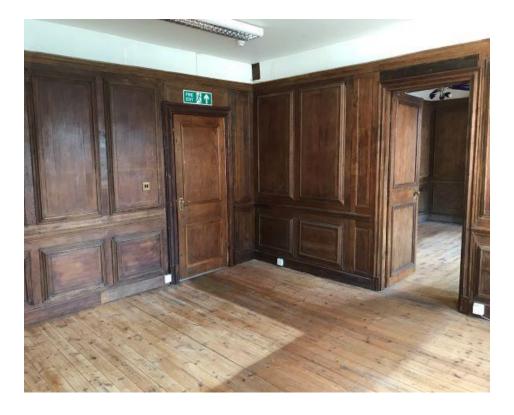

### DESCRIPTION

The Property comprises a two-room office suite on the ground floor of a historic building with period features. The two interconnecting rooms have attractive wood panelled walls and timber floors, with sash windows overlooking the rear yard area providing light and bright workspace. Electric wall mounted radiators provide heating and self-contained W/C facilities are provided within the suite.

The suite is approached via an impressive wood panelled hallway from a front door directly onto Widemarsh Street. A rear door leads to the yard and car parking space.