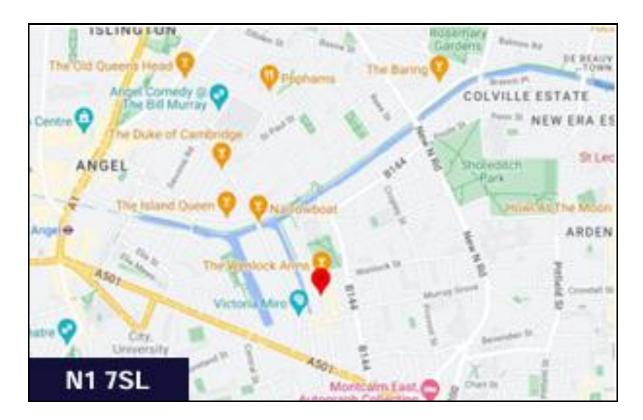

#### **LOCATION**

The Property is located on the west side of Wenlock Road (just to the north of City Road) and opposite Shepherdess Walk Park, in the Old Street area of London.

The nearest station is at Old Street which is situated approximately 800 metres due southeast from the Property and provides Main Line and Northern Line services on the London Underground network.