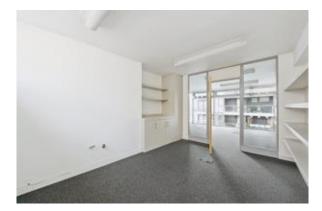

#### **DESCRIPTION**

Unit 8 is situated on the third floor of a modern office building. It provides open plan office together with a meeting room and a fitted kitchen. There is lift access from the ground floor entrance hall into a lobby from which there is access to the accommodation. WCs are within the common areas.