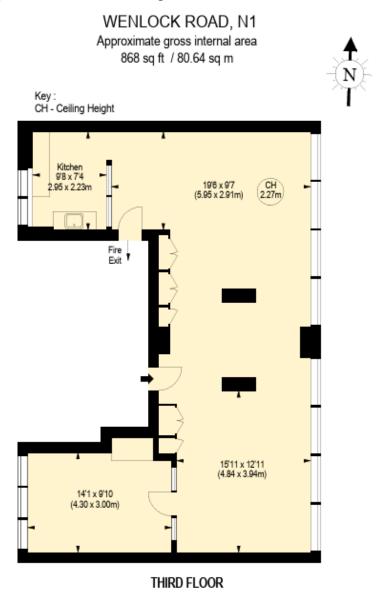

# Unit 8, 7 Wenlock Road, London, N1 7SL

868 ft<sup>2</sup> (80.64 m<sup>2</sup>)

#### **DESCRIPTION**

Unit 8 is situated on the third floor of a modern office building. It provides open plan office together with a meeting room and a fitted kitchen. There is lift access from the ground floor entrance hall into a lobby from which there is access to the accommodation. WCs are within the common areas.

#### **LEGAL COSTS**

Each party is to be responsible for their own legal costs incurred in the transaction.

Although every attempt has been made to ensure accuracy, all measurements are approximate.

This floorplan is for illustrative purposes only and not to scale.

Measured in accordance with RICS Standards.