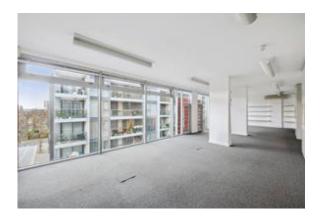

#### **DESCRIPTION**

Unit 8 is situated on the third floor of a modern office building. It provides open plan office together with a meeting room and a fitted kitchen. There is lift access from the ground floor entrance hall into a lobby from which there is access to the accommodation. WCs are within the common areas.