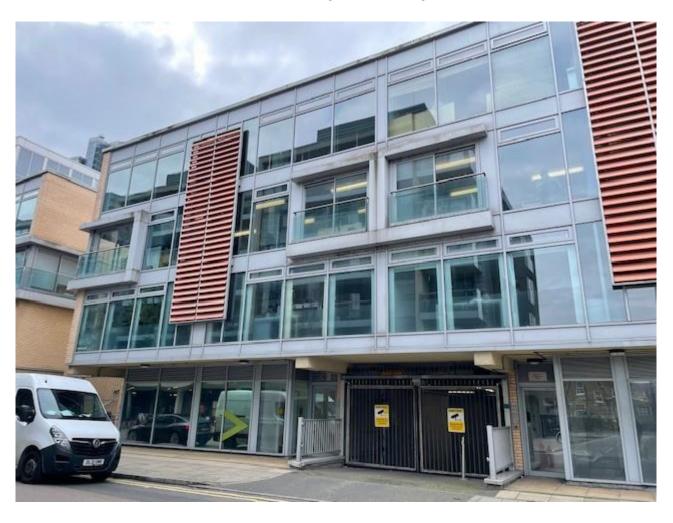

# Unit 8, 7 Wenlock Road, London, N1 7SL

868 ft<sup>2</sup> (80.64 m<sup>2</sup>)

#### **DESCRIPTION**

Unit 8 is situated on the third floor of a modern office building. It provides open plan office together with a meeting room and a fitted kitchen. There is lift access from the ground floor entrance hall into a lobby from which there is access to the accommodation. WCs are within the common areas.